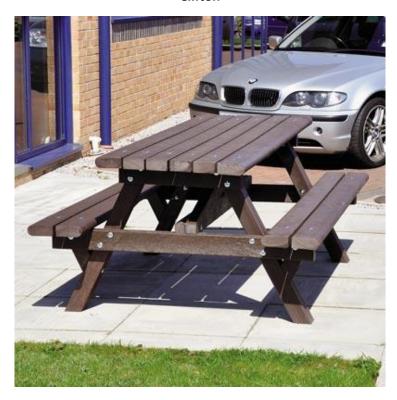

LEY, COVENTRY

CV5 9AB





#### **CONTENTS**

#### Section

- 1 Seats
- 2 Picnic Table
- 3 Litter Bins
- 4 Pricing

#### Note:

As good practice and all prices for benches have been priced for European oak or recycled plastic composite as standard as we idverde try to implement the most sustainable options with all park infrastructure and furniture.

All prices are subject to change.



# Cavendish



European oak, or iroko.

### Monmouth



European oak, or iroko.



## Woodland



European oak.

# Colwyn



Recycled plastic composite, iroko, or european oak.



## Hereford



Recycled plastic composite.

# Rippon



European oak, or iroko.



## Elwood



Reinforced recycled plastic composite.

# Eastgate



European oak or iroko.



### **PICNIC TABLES**





European oak.

# Clifton



Recycled plastic composite.



# **Clifton DDA**



Recycled plastic composite, wheel chair accessible.



#### **MLB Litter Bin**



Galvanised steel and powder coated.

#### **Wooden Anti-vandal**



Galvanised steel, powder coated with european oak cladding.



### **Pricing**

|                                                                                   |                                      | Furniture and Infrastructure Pricing List |                        |
|-----------------------------------------------------------------------------------|--------------------------------------|-------------------------------------------|------------------------|
| Prices include installation, delivery and all fixings. *all prices excluding VAT. |                                      |