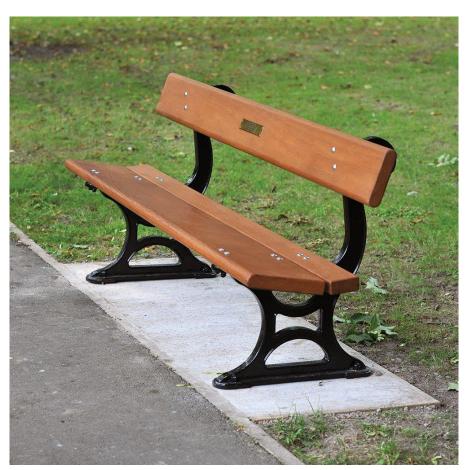

11<sup>th</sup> December, 2019.

**Prepared by:** idverde,

KELSEY PARK DEPOT

MANOR WAY, BECKENHAM BR3 3LH

**HEAD OFFICE** 

idverde,

LANDSCAPES HOUSE BIRMINGHAM ROAD ALLESLEY, COVENTRY

CV5 9AB





#### **CONTENTS**

#### Section

- 1 Seats
- 2 Picnic Table
- 3 Litter Bins
- 4 Pricing

#### Note:

As good practice and all prices for benches have been priced for European oak or recycled plastic composite as standard as we idverde try to implement the most sustainable options with all park infrastructure and furniture.

All prices are subject to change.



# Cavendish



European oak, or iroko.

### Monmouth



European oak, or iroko.



## Woodland



European oak.

# Colwyn



Recycled plastic composite, iroko, or european oak.



## Hereford



Recycled plastic composite.

# Rippon



European oak, or iroko.



## Elwood



Reinforced recycled plastic composite.

# Eastgate



European oak or iroko.



### **PICNIC TABLES**





European oak.

# Clifton



Recycled plastic composite.



# **Clifton DDA**



Recycled plastic composite, wheel chair accessible.



#### **MLB Litter Bin**



Galvanised steel and powder coated.

#### **Wooden Anti-vandal**



Galvanised steel, powder coated with european oak cladding.



### **Pricing**

|                                                                                   |                                      | Furniture and Infrastructure Pricing List |                        |
|-----------------------------------------------------------------------------------|--------------------------------------|-----------------------