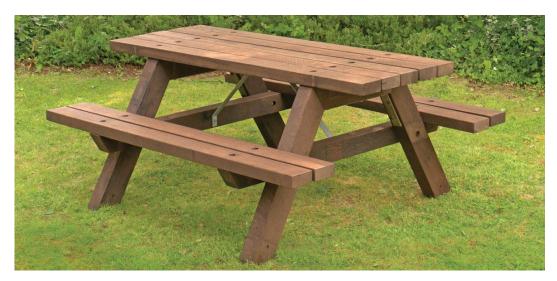

HOUSE BIRMINGHAM ROAD ALLESLEY, COVENTRY

CV5 9AB





#### **CONTENTS**

#### Section

- 1 Seats
- 2 Picnic Table
- 3 Litter Bins
- 4 Pricing

#### Note:

As good practice and all prices for benches have been priced for European oak or recycled plastic composite as standard as we idverde try to implement the most sustainable options with all park infrastructure and furniture.

All prices are subject to change.



# Cavendish



European oak, or iroko.

### Monmouth



European oak, or iroko.



## Woodland



European oak.

# Colwyn



Recycled plastic composite, iroko, or european oak.



## Hereford



Recycled plastic composite.

# Rippon



European oak, or iroko.



## Elwood



Reinforced recycled plastic composite.

# Eastgate



European oak or iroko.



### **PICNIC TABLES**





European oak.

# Clifton



Recycled plastic composite.



# **Clifton DDA**



Recycled plastic composite, wheel chair accessible.



#### **MLB Litter Bin**



Galvanised steel and powder coated.

#### **Wooden Anti-vandal**



Galvanised steel, powder coated with european oak cladding.



### **Pricing**

|                                                                                   |                                      | Furniture and Infrastructure Pricing List |                        |
|-----------------------------------------------------------------------------------|--------------------------------------|-------------------------------------------|------------------------|
| Prices include installation, delivery and all fixings. *all prices excluding VAT. |