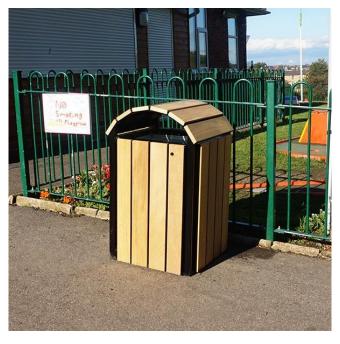

#### **Wooden Anti-vandal**

Galvanised steel, powder coated with european oak cladding.