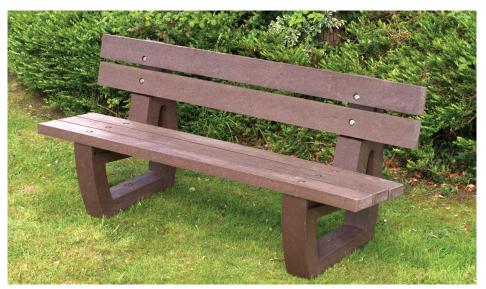

# Colwyn

Recycled plastic composite, iroko, or european oak.

## Hereford

Recycled plastic composite.