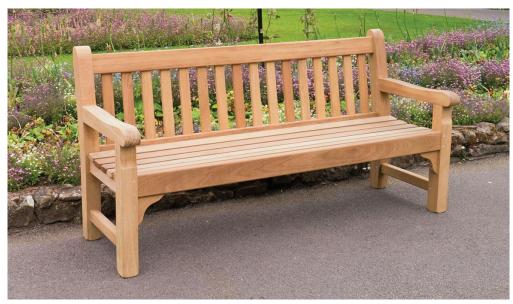

## **Park Furniture and Infrastructure Pricing**

Prepared on behalf of:

#### **LONDON BOROUGH OF BROMLEY**

**Current Issue Date:** 11<sup>th</sup> December, 2019.

**Prepared by:** idverde,

KELSEY PARK DEPOT

MANOR WAY, BECKENHAM BR3 3LH

**HEAD OFFICE** 

idverde,

LANDSCAPES HOUSE BIRMINGHAM ROAD ALLESLEY, COVENTRY

CV5 9AB





#### **CONTENTS**

#### Section

- 1 Seats
- 2 Picnic Table
- 3 Litter Bins
- 4 Pricing

#### Note:

As good practice and all prices for benches have been priced for European oak or recycled plastic composite as standard as we idverde try to implement the most sustainable options with all park infrastructure and furniture.

All prices are subject to change.



# Cavendish



European oak, or iroko.

### Monmouth



European oak, or iroko.



## Woodland



European oak.

# Colwyn



Recycled plastic composite, iroko, or european oak.



## Hereford



Recycled plastic composite.

# Rippon



European oak, or iroko.



## Elwood



Reinforced recycled plastic composite.

# Eastgate



European oak or iroko.



### **PICNIC TABLES**





European oak.

# Clifton



Recycled plastic composite.



# **Clifton DDA**



Recycled plastic composite, wheel chair accessible.



#### **MLB Litter Bin**



Galvanised steel and powder coated.

#### **Wooden Anti-vandal**



Galvanised steel, powder coated with european oak cladding.



### **Pricing**

|                                                                                   |