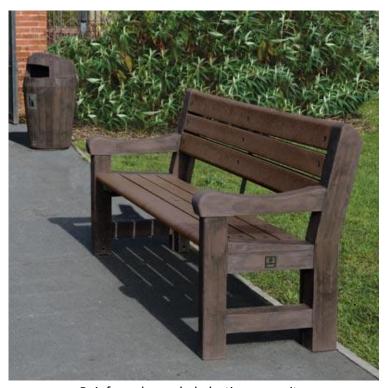

red by:** idverde,

KELSEY PARK DEPOT

MANOR WAY, BECKENHAM BR3 3LH

**HEAD OFFICE** 

idverde,

LANDSCAPES HOUSE BIRMINGHAM ROAD ALLESLEY, COVENTRY

CV5 9AB





#### **CONTENTS**

#### Section

- 1 Seats
- 2 Picnic Table
- 3 Litter Bins
- 4 Pricing

#### Note:

As good practice and all prices for benches have been priced for European oak or recycled plastic composite as standard as we idverde try to implement the most sustainable options with all park infrastructure and furniture.

All prices are subject to change.



# Cavendish



European oak, or iroko.

### Monmouth



European oak, or iroko.



## Woodland



European oak.

# Colwyn



Recycled plastic composite, iroko, or european oak.



## Hereford



Recycled plastic composite.

# Rippon



European oak, or iroko.



## Elwood



Reinforced recycled plastic composite.

# Eastgate



European oak or iroko.



### **PICNIC TABLES**





European oak.

# Clifton



Recycled plastic composite.



# **Clifton DDA**



Recycled plastic composite, wheel chair accessible.



#### **MLB Litter Bin**



Galvanised steel and powder coated.

#### **Wooden Anti-vandal**



Galvanised steel, powder coated with european oak cladding.



### **Pricing**

|                                                                                   |                                      | Furniture and Infrastructure Pricing List |                        |
|-----------------------------------------------------------------------------------|--------------------------------------|-------------------------------------------|-------------------