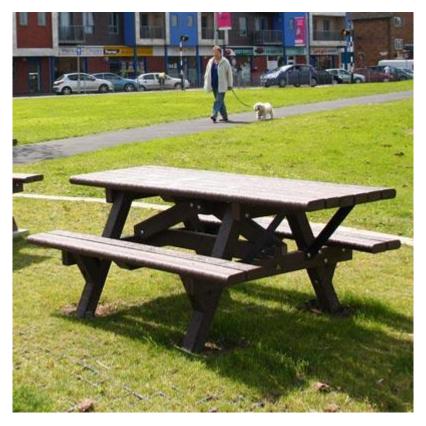

Section

- 1 Seats
- 2 Picnic Table
- 3 Litter Bins
- 4 Pricing

#### Note:

As good practice and all prices for benches have been priced for European oak or recycled plastic composite as standard as we idverde try to implement the most sustainable options with all park infrastructure and furniture.

All prices are subject to change.



# Cavendish



European oak, or iroko.

### Monmouth



European oak, or iroko.



## Woodland



European oak.

# Colwyn



Recycled plastic composite, iroko, or european oak.



## Hereford



Recycled plastic composite.

# Rippon



European oak, or iroko.



## Elwood



Reinforced recycled plastic composite.

# Eastgate



European oak or iroko.



### **PICNIC TABLES**





European oak.

# Clifton



Recycled plastic composite.



# **Clifton DDA**



Recycled plastic composite, wheel chair accessible.



#### **MLB Litter Bin**



Galvanised steel and powder coated.

#### **Wooden Anti-vandal**



Galvanised steel, powder coated with european oak cladding.



### **Pricing**

|                                                                                   |                                      | Furniture and Infrastructure Pricing List |                        |
|-----------------------------------------------------------------------------------|--------------------------------------|-------------------------------------------|------------------------|
| Prices include installation, delivery and all fixings. *all prices excluding VAT. |                                      |                                           |